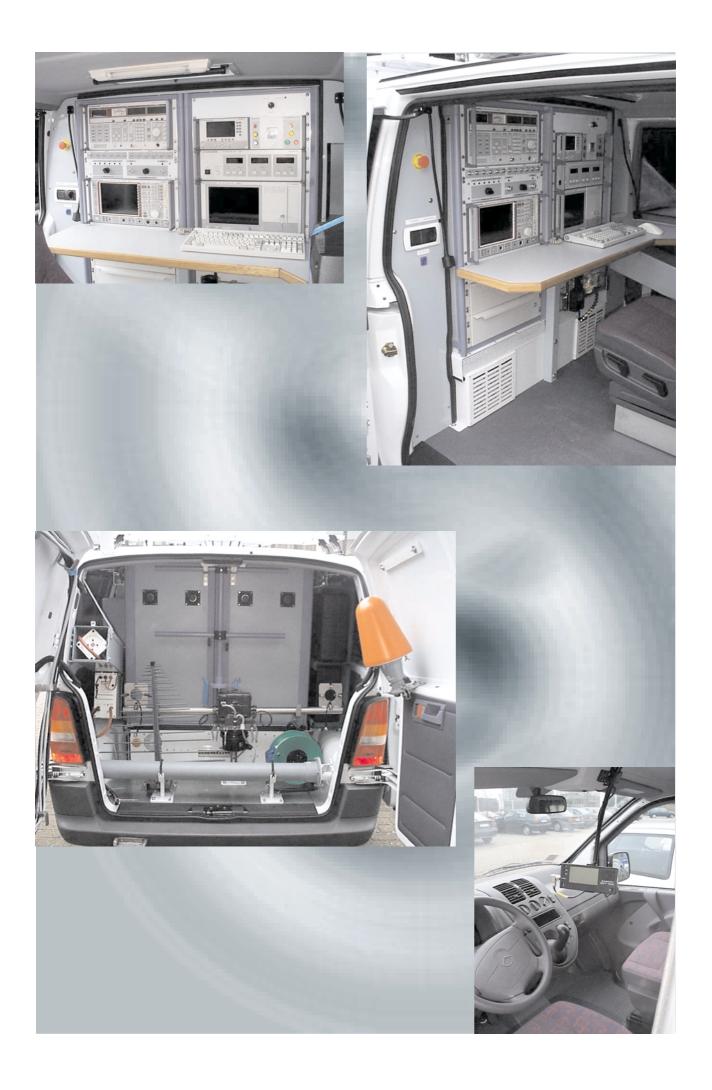

## Systems & Projects

General purpose and Coverage measurement vehicle I.L.T. Luxemburg

This measurement system has been built in a Mercedes VITO Combi 110D.

It is capable of doing

- GSM Coverage measurement (using a TS9955 coverage measurement system),

- Radio location (using an ADD190 direction finding antenna with EBD190 receiver),

- Radio monitoring and analog coverage measurement (using an ESVB Measuring receiver)

- Spectrum monitoring (using an FSEM 30 spectrum analyser).