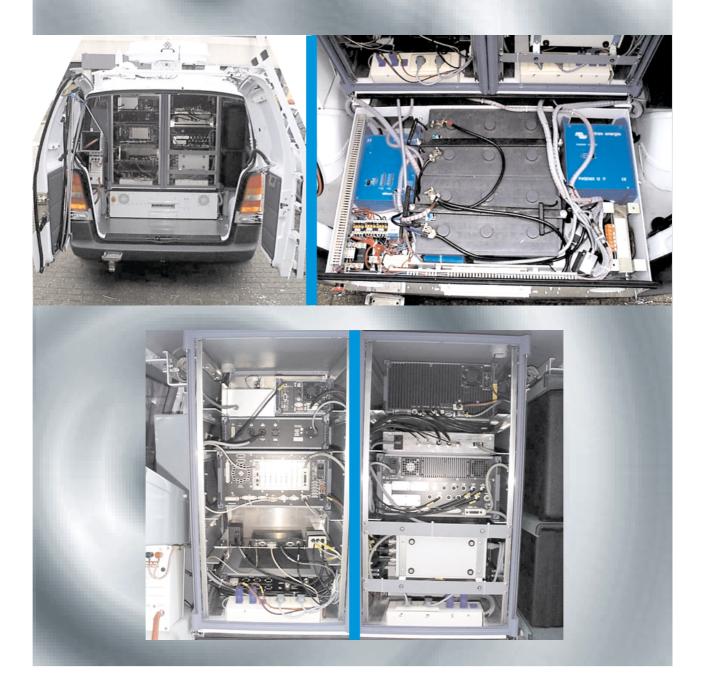

## Systems & Projects

General purpose and Coverage measurement vehicle I.L.T. Luxemburg

This measurement system has been built in a Mercedes VITO Combi 110D.

It is capable of doing

- GSM Coverage measurement (using a TS9955 coverage measurement system),

- Radio location (using an ADD190 direction finding antenna with EBD190 receiver),

- Radio monitoring and analog coverage measurement (using an ESVB Measuring receiver)

- Spectrum monitoring (using an FSEM 30 spectrum analyser).