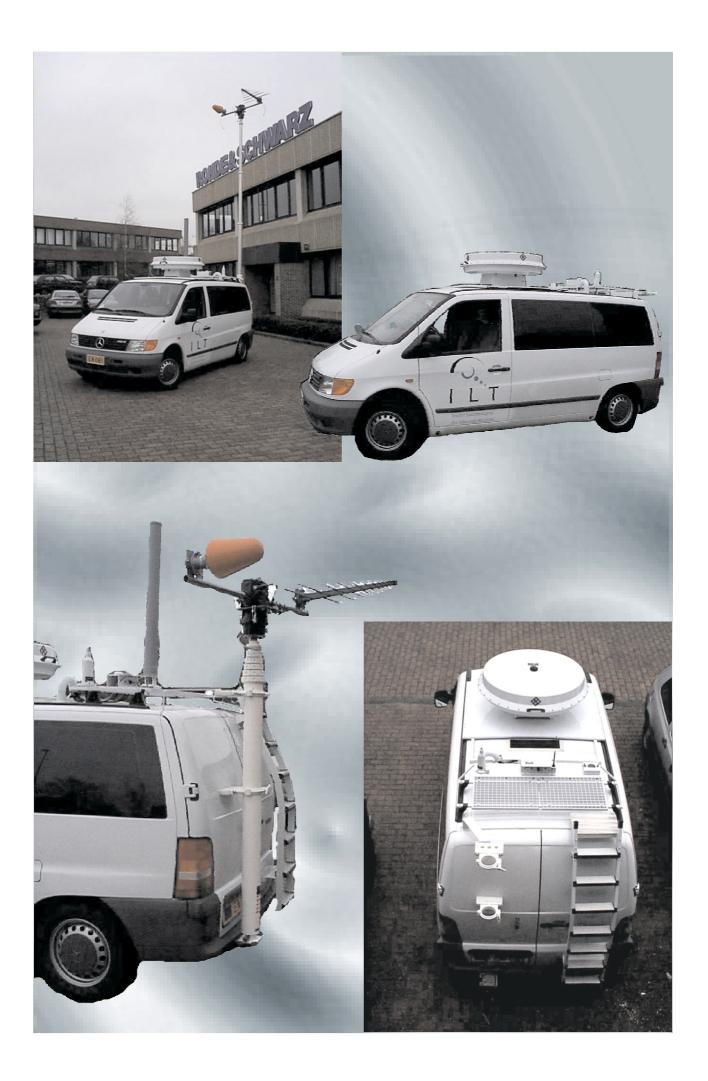

## Systems & Projects

General purpose and Coverage measurement vehicle I.L.T. Luxemburg

This measurement system has been built in a Mercedes VITO Combi 110D.

It is capable of doing

- GSM Coverage measurement (using a TS9955 coverage measurement system),

- Radio location (using an ADD190 direction finding antenna with EBD190 receiver),

- Radio monitoring and analog coverage measurement (using an ESVB Measuring receiver)

- Spectrum monitoring (using an FSEM 30 spectrum analyser).